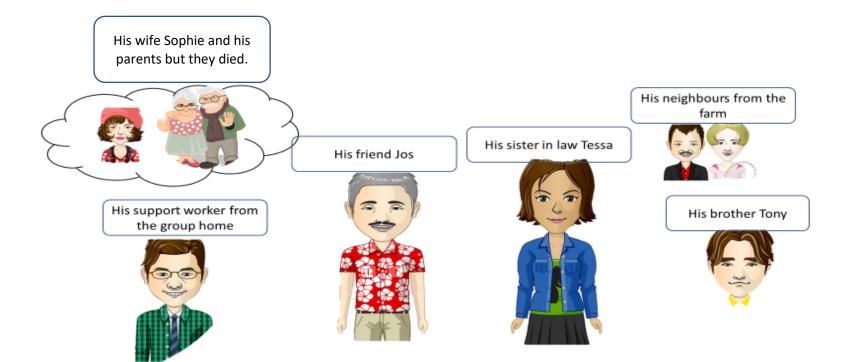

Pictures used in this manual (and annex's) have been downloaded from pixabay.com and sclera.be

UNIT 7 – Exercise 1 - Activity 2 – Annex 2

These are the persons that were important for Sam.

THE KERE

Who has been important to you in your life? Make your own collage or write the names.

### This is how the persons are related to Sam.

These are the people Sam used to see frequently but not anymore now.

Who did you used to see regularly but not now anymore? *Draw <u>a line under</u> the names of those persons.* 