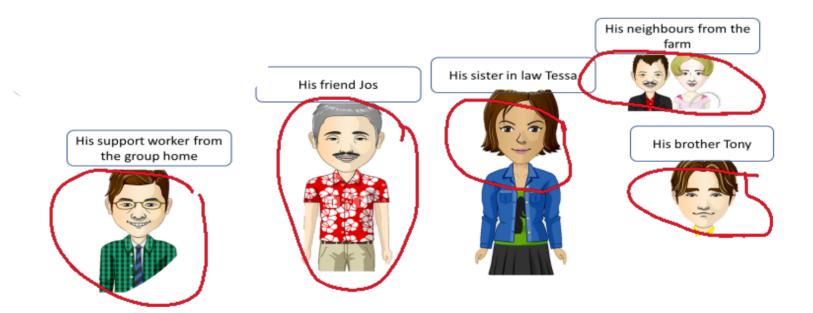

Pictures used in this manual (and annex's) have been downloaded from pixabay.com and sclera.be

UNIT 7 – Exercise 1 - Activity 2 – Annex 2

These are the persons that were important for Sam.

THE KERE

Who has been important to you in your life? Make your own collage or write the names.

### This is how the persons are related to Sam.

These are the people Sam used to see frequently but not anymore now.

Who did you used to see regularly but not now anymore? *Draw <u>a line under</u> the names of those persons.* 

These are the people Sam would like to see more often.

This is how often Sam would like to see those persons.

**Jos** = Every day

Tessa = Once a week

**Tony** = few times a month

Support worker

from the group home = Once a month

His neighbours

from the farm = few times a year

Who are the persons you would like to see more often or who would you like to reconnect with? How often would you like to see them?