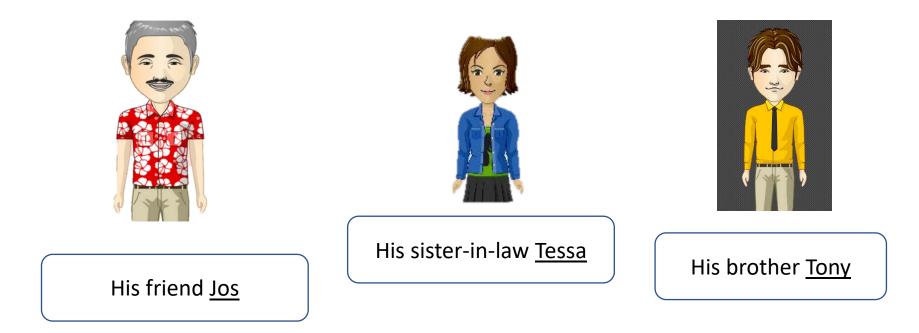

### This is how the persons are related to Sam.

These are the people Sam used to see frequently but not anymore now.

Who did you used to see regularly but not now anymore? *Draw <u>a line under</u> the names of those persons.* 

These are the people Sam would like to see more often.

This is how often Sam would like to see those persons.

**Jos** = Every day

Tessa = Once a week

**Tony** = few times a month

Support worker

from the group home = Once a month